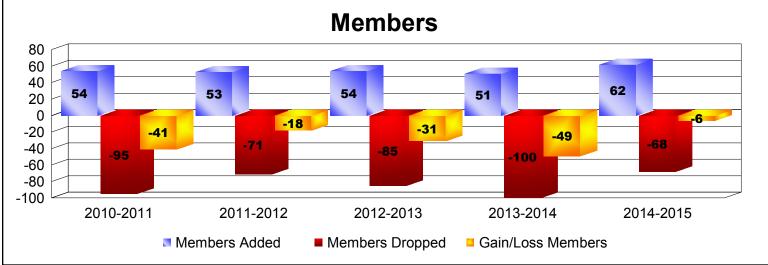

## **District 28 U**

| Year                                                                                                                                                                                                                                                                                                                                                                                                                                                                                                                                                                                                                                                                                                                                                                                                                                                                                                                                                                                                                                                                                                                                                                                                                                                                                                                                                                                                                                                                                                                                                                                                                                                                                                                                                                                                                                                                                                                                                                                                                                                                                                                                                                                                                                                                                                                                                                                                                                          | New<br>Clubs | Dropped<br>Clubs | Gain/<br>Loss<br>Clubs | New<br>Members | Charter<br>Members      | Reinstate<br>Members | Transfer<br>Members          | Total<br>Member<br>Added | Total<br>Members<br>Dropped | Gain/<br>Loss<br>Members |
|-----------------------------------------------------------------------------------------------------------------------------------------------------------------------------------------------------------------------------------------------------------------------------------------------------------------------------------------------------------------------------------------------------------------------------------------------------------------------------------------------------------------------------------------------------------------------------------------------------------------------------------------------------------------------------------------------------------------------------------------------------------------------------------------------------------------------------------------------------------------------------------------------------------------------------------------------------------------------------------------------------------------------------------------------------------------------------------------------------------------------------------------------------------------------------------------------------------------------------------------------------------------------------------------------------------------------------------------------------------------------------------------------------------------------------------------------------------------------------------------------------------------------------------------------------------------------------------------------------------------------------------------------------------------------------------------------------------------------------------------------------------------------------------------------------------------------------------------------------------------------------------------------------------------------------------------------------------------------------------------------------------------------------------------------------------------------------------------------------------------------------------------------------------------------------------------------------------------------------------------------------------------------------------------------------------------------------------------------------------------------------------------------------------------------------------------------|--------------|------------------|------------------------|----------------|-------------------------|----------------------|------------------------------|--------------------------|-----------------------------|--------------------------|
| 2010-2011                                                                                                                                                                                                                                                                                                                                                                                                                                                                                                                                                                                                                                                                                                                                                                                                                                                                                                                                                                                                                                                                                                                                                                                                                                                                                                                                                                                                                                                                                                                                                                                                                                                                                                                                                                                                                                                                                                                                                                                                                                                                                                                                                                                                                                                                                                                                                                                                                                     | 0            | 0                | 0                      | 50             | 0                       | 4                    | 0                            | 54                       | -95                         | -41                      |
| 2011-2012                                                                                                                                                                                                                                                                                                                                                                                                                                                                                                                                                                                                                                                                                                                                                                                                                                                                                                                                                                                                                                                                                                                                                                                                                                                                                                                                                                                                                                                                                                                                                                                                                                                                                                                                                                                                                                                                                                                                                                                                                                                                                                                                                                                                                                                                                                                                                                                                                                     | 0            | 0                | 0                      | 52             | 0                       | 0                    | 1                            | 53                       | -71                         | -18                      |
| 2012-2013                                                                                                                                                                                                                                                                                                                                                                                                                                                                                                                                                                                                                                                                                                                                                                                                                                                                                                                                                                                                                                                                                                                                                                                                                                                                                                                                                                                                                                                                                                                                                                                                                                                                                                                                                                                                                                                                                                                                                                                                                                                                                                                                                                                                                                                                                                                                                                                                                                     | 0            | -2               | -2                     | 42             | 4                       | 1                    | 7                            | 54                       | -85                         | -31                      |
| 2013-2014                                                                                                                                                                                                                                                                                                                                                                                                                                                                                                                                                                                                                                                                                                                                                                                                                                                                                                                                                                                                                                                                                                                                                                                                                                                                                                                                                                                                                                                                                                                                                                                                                                                                                                                                                                                                                                                                                                                                                                                                                                                                                                                                                                                                                                                                                                                                                                                                                                     | 0            | -1               | -1                     | 49             | 0                       | 2                    | 0                            | 51                       | -100                        | -49                      |
| 2014-2015                                                                                                                                                                                                                                                                                                                                                                                                                                                                                                                                                                                                                                                                                                                                                                                                                                                                                                                                                                                                                                                                                                                                                                                                                                                                                                                                                                                                                                                                                                                                                                                                                                                                                                                                                                                                                                                                                                                                                                                                                                                                                                                                                                                                                                                                                                                                                                                                                                     | 0            | -1               | -1                     | 58             | 0                       | 3                    | 1                            | 62                       | -68                         | -6                       |
| Average                                                                                                                                                                                                                                                                                                                                                                                                                                                                                                                                                                                                                                                                                                                                                                                                                                                                                                                                                                                                                                                                                                                                                                                                                                                                                                                                                                                                                                                                                                                                                                                                                                                                                                                                                                                                                                                                                                                                                                                                                                                                                                                                                                                                                                                                                                                                                                                                                                       | 0            | -1               | -1                     | 50             | 1                       | 2                    | 2                            | 55                       | -84                         | -29                      |
| $\begin{array}{c} & & & \\ & & \\ & -0 \\ & -0 \\ & -0 \\ & -0 \\ & -0 \\ & -0 \\ & -0 \\ & -0 \\ & -0 \\ & -1 \\ & -1 \\ & -1 \\ & -1 \\ & -1 \\ & -1 \\ & -1 \\ & -1 \\ & -1 \\ & -1 \\ & -1 \\ & -1 \\ & -1 \\ & -1 \\ & -1 \\ & -1 \\ & -1 \\ & -1 \\ & -1 \\ & -1 \\ & -1 \\ & -1 \\ & -1 \\ & -1 \\ & -1 \\ & -1 \\ & -1 \\ & -1 \\ & -1 \\ & -1 \\ & -1 \\ & -1 \\ & -1 \\ & -1 \\ & -1 \\ & -1 \\ & -1 \\ & -1 \\ & -1 \\ & -1 \\ & -1 \\ & -1 \\ & -1 \\ & -1 \\ & -1 \\ & -1 \\ & -1 \\ & -1 \\ & -1 \\ & -1 \\ & -1 \\ & -1 \\ & -1 \\ & -1 \\ & -1 \\ & -1 \\ & -1 \\ & -1 \\ & -1 \\ & -1 \\ & -1 \\ & -1 \\ & -1 \\ & -1 \\ & -1 \\ & -1 \\ & -1 \\ & -1 \\ & -1 \\ & -1 \\ & -1 \\ & -1 \\ & -1 \\ & -1 \\ & -1 \\ & -1 \\ & -1 \\ & -1 \\ & -1 \\ & -1 \\ & -1 \\ & -1 \\ & -1 \\ & -1 \\ & -1 \\ & -1 \\ & -1 \\ & -1 \\ & -1 \\ & -1 \\ & -1 \\ & -1 \\ & -1 \\ & -1 \\ & -1 \\ & -1 \\ & -1 \\ & -1 \\ & -1 \\ & -1 \\ & -1 \\ & -1 \\ & -1 \\ & -1 \\ & -1 \\ & -1 \\ & -1 \\ & -1 \\ & -1 \\ & -1 \\ & -1 \\ & -1 \\ & -1 \\ & -1 \\ & -1 \\ & -1 \\ & -1 \\ & -1 \\ & -1 \\ & -1 \\ & -1 \\ & -1 \\ & -1 \\ & -1 \\ & -1 \\ & -1 \\ & -1 \\ & -1 \\ & -1 \\ & -1 \\ & -1 \\ & -1 \\ & -1 \\ & -1 \\ & -1 \\ & -1 \\ & -1 \\ & -1 \\ & -1 \\ & -1 \\ & -1 \\ & -1 \\ & -1 \\ & -1 \\ & -1 \\ & -1 \\ & -1 \\ & -1 \\ & -1 \\ & -1 \\ & -1 \\ & -1 \\ & -1 \\ & -1 \\ & -1 \\ & -1 \\ & -1 \\ & -1 \\ & -1 \\ & -1 \\ & -1 \\ & -1 \\ & -1 \\ & -1 \\ & -1 \\ & -1 \\ & -1 \\ & -1 \\ & -1 \\ & -1 \\ & -1 \\ & -1 \\ & -1 \\ & -1 \\ & -1 \\ & -1 \\ & -1 \\ & -1 \\ & -1 \\ & -1 \\ & -1 \\ & -1 \\ & -1 \\ & -1 \\ & -1 \\ & -1 \\ & -1 \\ & -1 \\ & -1 \\ & -1 \\ & -1 \\ & -1 \\ & -1 \\ & -1 \\ & -1 \\ & -1 \\ & -1 \\ & -1 \\ & -1 \\ & -1 \\ & -1 \\ & -1 \\ & -1 \\ & -1 \\ & -1 \\ & -1 \\ & -1 \\ & -1 \\ & -1 \\ & -1 \\ & -1 \\ & -1 \\ & -1 \\ & -1 \\ & -1 \\ & -1 \\ & -1 \\ & -1 \\ & -1 \\ & -1 \\ & -1 \\ & -1 \\ & -1 \\ & -1 \\ & -1 \\ & -1 \\ & -1 \\ & -1 \\ & -1 \\ & -1 \\ & -1 \\ & -1 \\ & -1 \\ & -1 \\ & -1 \\ & -1 \\ & -1 \\ & -1 \\ & -1 \\ & -1 \\ & -1 \\ & -1 \\ & -1 \\ & -1 \\ & -1 \\ & -1 \\ & -1 \\ & -1 \\ & -1 \\ & -1 \\ & -1 \\ & -1 \\ & -1 \\ & -1 \\ & -1 \\ & -1 \\ & -1 \\ & -1 \\ & -1 \\ & -1 \\ & -1 \\ & -1 \\ & -1 \\ & -1 \\ & -1 \\ & -1 \\ & -1 \\ & -1 \\ & -1 \\ & -1 \\ & -1 \\ & -1 \\ & -1 \\ & -1 \\ & -1 \\ & -1 \\ & -1 \\ & -1 \\ & -1 \\ & -1 \\ & $ |              |                  |                        |                |                         |                      |                              |                          |                             |                          |
| 2010-2011                                                                                                                                                                                                                                                                                                                                                                                                                                                                                                                                                                                                                                                                                                                                                                                                                                                                                                                                                                                                                                                                                                                                                                                                                                                                                                                                                                                                                                                                                                                                                                                                                                                                                                                                                                                                                                                                                                                                                                                                                                                                                                                                                                                                                                                                                                                                                                                                                                     |              | )11              | 2011-2012              |                | 2012-2013 Dropped Clubs |                      | 2013-2014<br>Gain/Loss Clubs |                          | 2014-2015                   |                          |